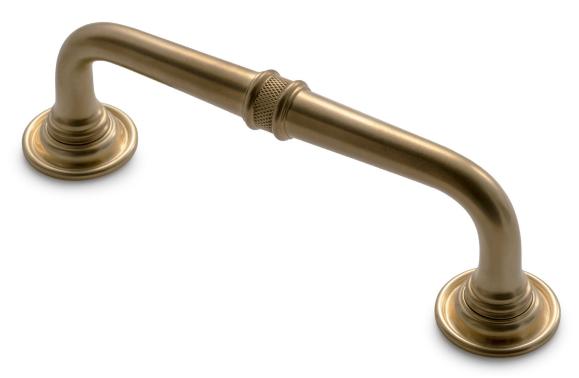

## N° 6680DK 600

Designed in collaboration with Suzanne Tucker, the Nob Hill collection is inspired by the gilded-age mansions of San Francisco's iconic, historic neighborhood, and represents the very best of chic, timeless design. The N° 6680DK 600 double bent pull is has a knurled, ornamental turning at the center of the handle. This pull is suitable for both modern and traditional interiors. Available in all standard plated and patinated finishes.