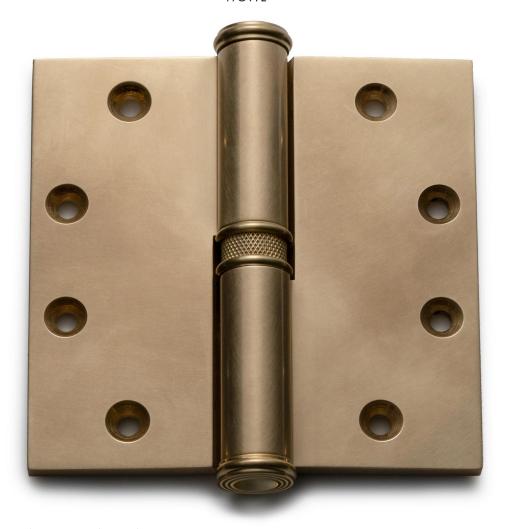

## N° 3583DK 450x450 CC

The Nob Hill collection is inspired by the gilded-age mansions of San Francisco's iconic, historic neighborhood, and represents the very best of chic, timeless design. The  $N^{\circ}$  3583DK CC two knuckle lift-off butt hinge has a bushing with diamond knurling between the cylindrical knuckles and boss finials. The design is appropriate for traditional as well as contemporary interiors. The hinge is handed; a right-hand hinge is shown. As is true with all hinges, Nanz can manufacture custom versions in any size required. All Nanz plated and patinated finishes are available.