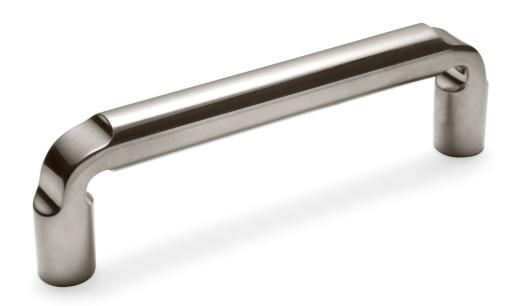

## Nº 8500 063

The  $N^{\circ}$  8500 modern handle embodies a minimalistic aesthetic with its simple cylindrical body and clearly defined bend. While the handle is simple in form, the unique design is hard to overlook. It can be mounted horizontally as a drawer pull or vertically as a cabinet pull. The simple cylindrical body of the pull is defined by its flat cut-out bend inspired by the  $N^{\circ}$  2500 lever. Finished to order in a wide range of finishes. This pull has a 5/8" diameter and is also available with a 1/2" diameter.