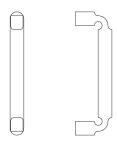

## Nº 8500 050

The  $N^{\circ}$  8500 modern handle embodies a minimalistic aesthetic with its simple cylindrical body and clearly defined bend. While the handle is simple in form, the unique design is hard to overlook. It can be mounted horizontally as a drawer pull or vertically as a cabinet pull. The simple cylindrical body of the pull is defined by its flat cut-out bend inspired by the  $N^{\circ}$  2500 lever. Finished to order in a wide range of finishes. This pull has a  $1/2^{n}$  diameter and is also available with a  $5/8^{n}$  diameter.

Center-to-Center: 4" 6" 8

Projection: 1-3/8"

© 1989 - 2022 ALL RIGHTS RESERVED

LONDON -