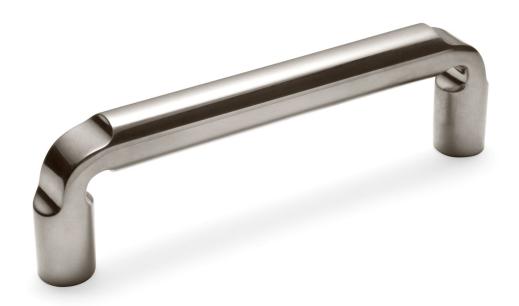

## Nº 8500 050

The  $N^{\circ}$  8500 modern handle embodies a minimalistic aesthetic with its simple cylindrical body and clearly defined bend. While the handle is simple in form, the unique design is hard to overlook. It can be mounted horizontally as a drawer pull or vertically as a cabinet pull. The simple cylindrical body of the pull is defined by its flat cut-out bend inspired by the  $N^{\circ}$  2500 lever. Finished to order in a wide range of finishes. This pull has a  $1/2^{n}$  diameter and is also available with a  $5/8^{n}$  diameter.