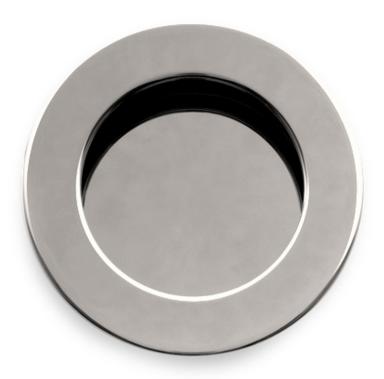

## Nº 6089 SW

The No 6089 SW recessed pull has an extended lip and depth making it suitable for use on swing doors. It may also be used on pocket doors where door thickness allows. Please see the attached template for dimensions. The round, recessed finger-pull reflects the modern, functional form that became popular at the turn of the 20th century. The clean lines and even proportions, however, make this simple pull appropriate for a variety of styles and interiors. Finished to order in a wide range of finishes.