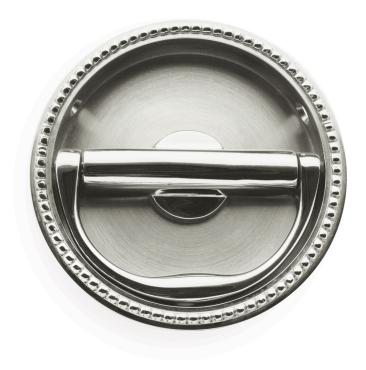

## Nº 6024BDR

 $The \ No\ 6024BDR\ drop\ ring\ pull\ achieves\ a\ simple\ elegance\ with\ the\ delicate\ profile\ of\ the\ lip\ and\ its\ beaded\ astragal,\ and\ the\ slight$ swelling at the center of the drop ring. With a circular shape and hidden fasteners, the No 6024BDR is a more formal solution when a low profile pull is required. The handle is designed to operate a mortise latchset. Doors thicker than 2" will accommodate a back-toback application. The pull is available with beaded, roped or plain detail. All plated and patinated finishes are available.