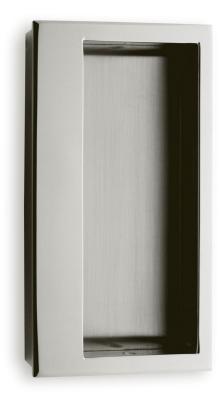

## Nº 6001

The  $N^{\circ}$  6001 modern recessed pull reflects the minimalist, rectilinear aesthetic developed in architecture and interior design during the middle of the 20th century. The clean, rectangular opening plays against the larger, offset rectangle of the faceplate covering the recess. This pull is designed for pocket doors. All Nanz plated and patinated finishes are available.