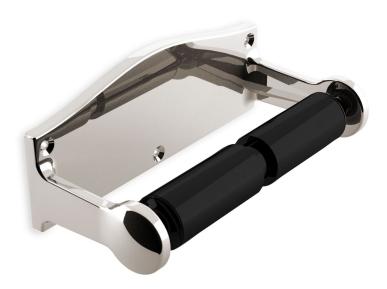

## Nº 15.10

The backplate of the Functional two-post paper holder is reduced into its essential form. A slight curve at the top gives this holder an elegant flair and makes it suitable for a variety of interiors. The spring-loaded Delrin spindle provides strength without being too heavy. A single-post version is also available. A comprehensive suite of aesthetically related bath hardware is also available, including towel rings, robe hooks, and glass towel rods, as are twelve Nanz plated and patinated finishes.