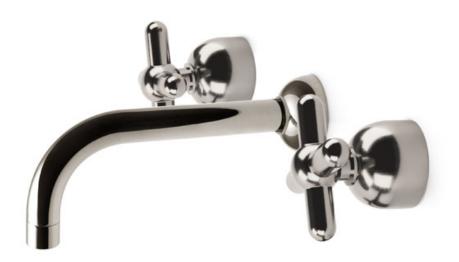

## Tub Set 381

Based on the simple sphere and fractional variations combined with cylindrical components, the Nanz Domus line is a most contemporary collection. It happily works juxtaposed in traditional settings, as well as modern interiors. With coordinating bath, shower, basin fittings and accessories, The collection can be coordinated throughout a project. A variety of bath friendly finishes are offered. Contact one of our offices for more information and assistance with specification.

Handle Height: 3-1/2

Spout Projection: 7-5/

Knob Style: AQ-X119.S5030

Spout Style: AQ-STUW3.5030.D0

Collection: Domus

© 1989 - 2022 ALL RIGHTS RESERVED