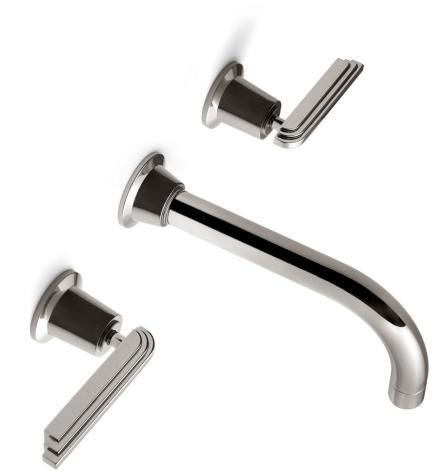

## NANZ

Tub Set 367

The American Moderne-inspired Art Deco collection focuses on intersecting stacked planes and recalls Donald Deskey's work and Raymond Loewy's streamlined designs of the 1920s and '30s. It has been a symbol of luxury and craftsmanship and corresponds to many major works in America in the first half of the 20th century. The Nanz Tri-Mount Short Basin Deck is manufactured in solid brass and features FLUHS ceramic valve cartridges. Our sets may be customized by choosing from our varied range of handles, spouts, bells, bonnets and rod finials. Matching bath and shower fittings are offered, as are coordinating bath accessories and cabinetry. A variety of bath-friendly finishes are offered. Contact one of our offices for more information and assistance with specification.

Handle Height: 2-7/8

Spout Projection: 7-5/8

Lever Style: AQ-2007.T5340

Spout Style: AQ-STUW3.5340.D0

Collection: Art Deco

© 1989 - 2022 ALL RIGHTS RESERVED