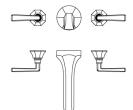

## Tub Set 302

Revived from early fittings by American companies like, Mott, Meyer Sniffen, Crane and American Standard, the American Revival collection improves on wonderfully familiar shapes with the latest ceramic valve technology from FLUHS. As was the case in the early 20th century, handles are interchangeable allowing for a multitude of variations. Manufacturing to order allows Nanz to build your faucet as you like; just let us know your preference. A variety of bath friendly finishes are offered. Contact one of our offices for more information and assistance with specification.

Handle Height: 2-1/2

Spout Projection: 6-3/4

Lever Style: AQ-2118.S5595

Spout Style: AQ-STUW9

Collection: American Revival

© 1989 - 2022 ALL RIGHTS RESERVED