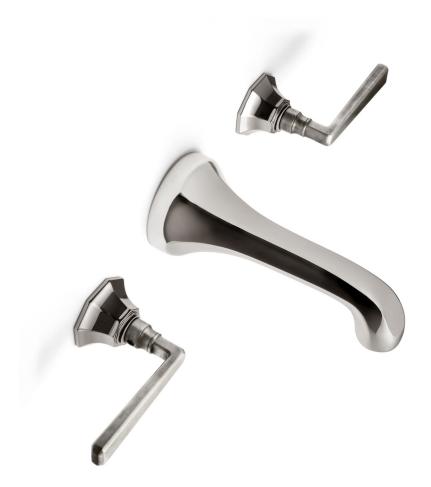

## Tub Set 302

Revived from early fittings by American companies like, Mott, Meyer Sniffen, Crane and American Standard, the American Revival collection improves on wonderfully familiar shapes with the latest ceramic valve technology from FLUHS. As was the case in the early 20th century, handles are interchangeable allowing for a multitude of variations. Manufacturing to order allows Nanz to build your faucet as you like; just let us know your preference. A variety of bath friendly finishes are offered. Contact one of our offices for more information and assistance with specification.

Handle Height: 2-1/2

Spout Projection: 6-3/4

Lever Style: AQ-2118.S5595

Spout Style: AQ-STUW9

Collection: American Revival

© 1989 - 2022 ALL RIGHTS RESERVED