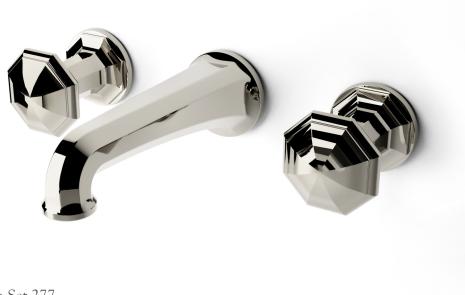

## Basin Set 277

Combining the neoclassical lexicon of the octagon and the ogival curve, the Nanz Octavio collection is a popular choice for both traditional and transitional interiors. A variety of bath friendly finishes are offered. Contact one of our offices for more information and assistance with specification. The collection can be coordinated throughout a project. A variety of bath friendly finishes are offered. Contact one of our offices for more information and assistance with specification.

Handle Height:

Spout Projection: 7-3/

Knob Style: AQ-1240.T5914

Spout Style: AQ-SBW7

Collection: Octavio

© 1989 - 2022 ALL RIGHTS RESERVED