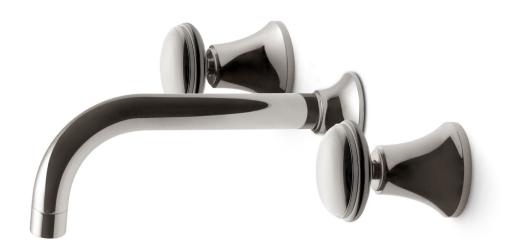

## Basin Set 223

Without adornment or needless decoration, the Functional Collection is the most basic set of hardware. Either for back of house staff areas, or for simple interiors where a simple aesthetic is preferred, the Functional Collection is a proper choice. Our basin sets may be customized by choosing from our varied range of handles, spouts, bells, bonnets and rod finials. Matching bath and shower fittings are offered, as are coordinating bath accessories and cabinetry. Selected examples appear below. A variety of bath friendly finishes are offered. Contact one of our offices for more information and assistance with specification.

Handle Height:

Spout Projection:

Knob Style: AQ-1209.T5008

Spout Style: AQ-STUW3.5307.D0

Collection: Functional

© 1989 - 2022 ALL RIGHTS RESERVED