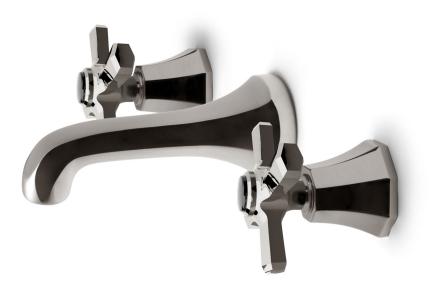

## Basin Set 202

Our wall sets may by customized by choosing from our varied range of handles, spouts, bells, bonnets and rod finials. Matching bath and shower fittings are offered, as are coordinating bath accessories and cabinetry. Selected examples appear below. Revived from early fittings by American companies like, Mott, Meyer Sniffen, Crane and American Standard the American revival collection improves on wonderfully familiar shapes with the latest ceramic valve technology from FLUHS. As was the case in the early 20th century, handles are interchangeable allowing for a multitude of variations. Manufacturing to order allows Nanz to build your faucet as you like; just let us know your preference. A variety of bath friendly finishes are offered. Contact one of our offices for more information and assistance with specification.

Handle Height: 3-1/4"

Spout Projection: 7-3/8

Knob Style: AQ-X048.T5595

Spout Style: AQ-SBW7

Collection: American Revival

© 1989 - 2022 ALL RIGHTS RESERVED