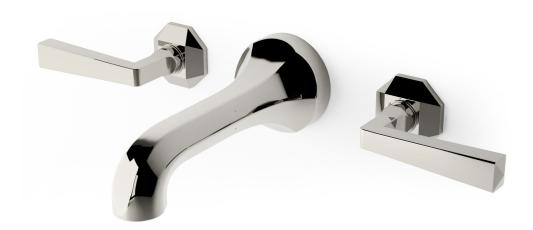

## Tub Set 342

Originally fashioned for a late 80s show-house, the faceted surfaces of the Nanz Prismatic collection were inspired by the art of the stone cutter. Joined with a matching set of complementary components the collections can be used throughout a project and is another wonderful example of a highly versatile transitional design style. A variety of bath friendly finishes are offered. Contact one of our offices for more information and assistance with specification.

Handle Height: 2-1/2

Spout Projection: 6-3/4

Lever Style: AQ-2023.LP5488

Spout Style: AQ-STUW9

Collection: Prismatic

© 1989 - 2022 ALL RIGHTS RESERVED