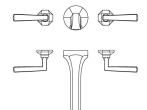

Handle Height: 2-1/2

Spout Projection: 6-3/4

Lever Style: AQ-2023.LP5488

Spout Style: AQ-STUW9

Collection: Prismatic

© 1989 - 2022 ALL RIGHTS RESERVED