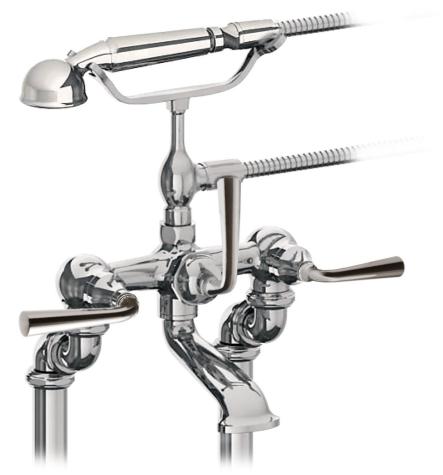

## Tub Filler Set 358

NANZAQUATIC, the bespoke plumbing collection from The Nanz Company, offers custom bath, shower and basin fittings to designers and builders for high end projects. All fittings are constructed from solid brass and are equipped with precision manufactured valves designed to prevent scalding and conserve water. Configurations for shower and bath controls may be customized by choosing from our diverse range of handles, bells, and backplates. Shower heads can be paired with corresponding flanges and tub fillers, as well as bath accessories and cabinetry. A variety of finishes are offered. Contact one of our offices for more information and assistance with specification.

Height: 45-5/8"

Center-to-Center:

Projection:

Lever Style: Nº 2017

Collection: Functional