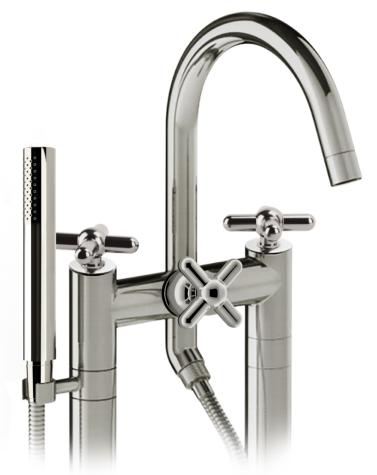

## Tub Filler Set 353

NANZAQUATIC, the bespoke plumbing collection from The Nanz Company, offers custom bath, shower and basin fittings to designers and builders for high end projects. All fittings are constructed from solid brass and are equipped with precision manufactured valves designed to prevent scalding and conserve water. Configurations for shower and bath controls may be customized by choosing from our diverse range of handles, bells, and backplates. Shower heads can be paired with corresponding flanges and tub fillers, as well as bath accessories and cabinetry. A variety of finishes are offered. Contact one of our offices for more information and assistance with specification.

Height: 36-1/-

Center-to-Center: 7

Projection: 7-1/2

Knob Style: N° 119

Collection: Domus

89 - 2022 ALL RIGHTS RESE