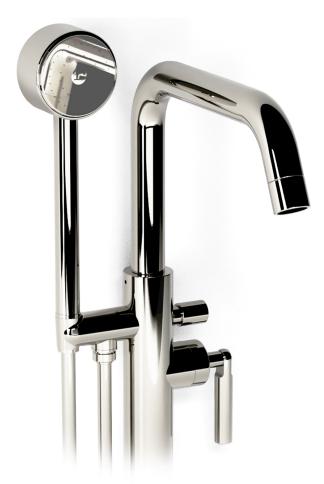

## Tub Filler Set 351

NANZAQUATIC, the bespoke plumbing collection from The Nanz Company, offers custom bath, shower and basin fittings to designers and builders for high end projects. All fittings are constructed from solid brass and are equipped with precision manufactured valves designed to prevent scalding and conserve water. Configurations for shower and bath controls may be customized by choosing from our diverse range of handles, bells, and backplates. Shower heads can be paired with corresponding flanges and tub fillers, as well as bath accessories and cabinetry. A variety of finishes are offered. Contact one of our offices for more information and assistance with specification.