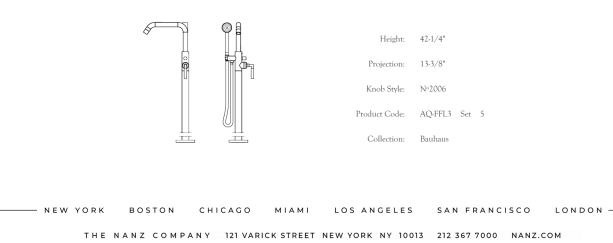

## Tub Filler Set 351

NANZAQUATIC, the bespoke plumbing collection from The Nanz Company, offers custom bath, shower and basin fittings to designers and builders for high end projects. All fittings are constructed from solid brass and are equipped with precision manufactured valves designed to prevent scalding and conserve water. Configurations for shower and bath controls may be customized by choosing from our diverse range of handles, bells, and backplates. Shower heads can be paired with corresponding flanges and tub fillers, as well as bath accessories and cabinetry. A variety of finishes are offered. Contact one of our offices for more information and assistance with specification.