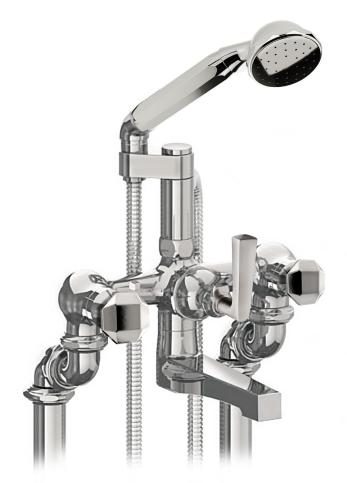

## Tub Filler Set 356

 $NANZAQUATIC, the \ bespoke \ plumbing \ collection \ from \ The \ Nanz \ Company, offers \ custom \ bath, shower \ and \ basin \ fittings \ to$ designers and builders for high end projects. All fittings are constructed from solid brass and are equipped with precision manufactured valves designed to prevent scalding and conserve water. Configurations for shower and bath controls may be customized by choosing from our diverse range of handles, bells, and backplates. Shower heads can be paired with corresponding flanges and tub fillers, as well as bath accessories and cabinetry. A variety of finishes are offered. Contact one of our offices for more information and assistance with specification.

Center-to-Center: 6-7/8" Projection: Nº 1013 Knob Style: Nº 2003 Lever Style: Collection: Prismatic