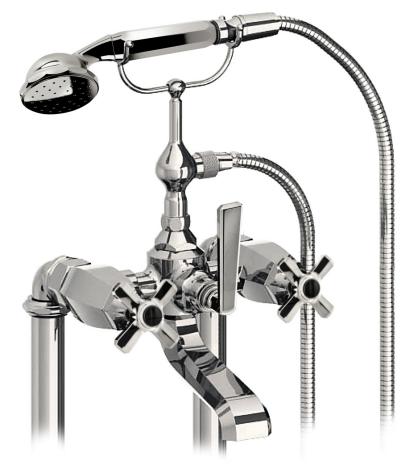

## Tub Filler Set 354

 $NANZAQUATIC, the \ bespoke \ plumbing \ collection \ from \ The \ Nanz \ Company, offers \ custom \ bath, shower \ and \ basin \ fittings \ to$ designers and builders for high end projects. All fittings are constructed from solid brass and are equipped with precision manufactured valves designed to prevent scalding and conserve water. Configurations for shower and bath controls may be customized by choosing from our diverse range of handles, bells, and backplates. Shower heads can be paired with corresponding flanges and tub fillers, as well as bath accessories and cabinetry. A variety of finishes are offered. Contact one of our offices for more information and assistance with specification.

38-7/8" Center-to-Center: 6-1/8" Projection: 7-3/4" Nº X048 Knob Style: Nº 2218 Lever Style: Collection: American Revival