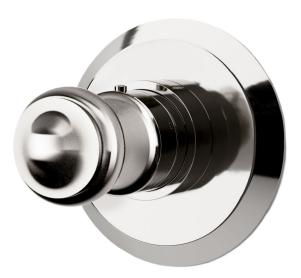

Backplate:

Knob Style: AQ-1004.S5307

Backplate Style: AQ-P.25

Collection: Moderne

© 1989 - 2022 ALL RIGHTS RESERVED