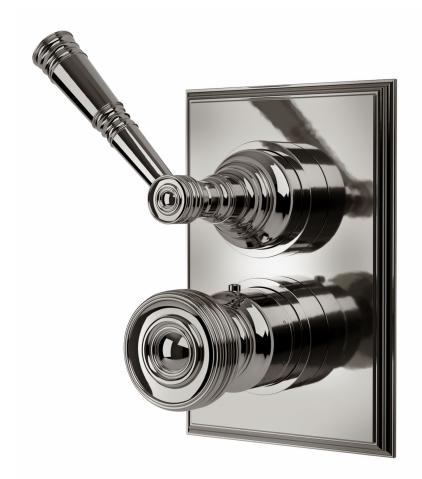

## Shower Set 50

From the mind of mercurial designer Steven Sclaroff emerged the French Drum knob No 1011 which led to The Drum Collection. Banded with ogival moulding and ringed with simple astragals, the components are decorative yet restrained. A perfect solution for both modern and traditional interiors. Our sets may be customized by choosing from our varied range of handles, spouts, bells, bonnets and rod finials. Matching bath and shower fittings are offered, as are coordinating bath accessories and cabinetry. A variety of bath friendly finishes are offered. Contact one of our offices for more information and assistance with specification.

Backplate: 7-1/2" x 5"

Projection:

Lever Style: AQ-V2111.5340

AQ-T1011.5211 Knob Style:

Backplate Style: AQ-PTV.242 © 1989 - 2022 ALL RIGHTS RESERVED