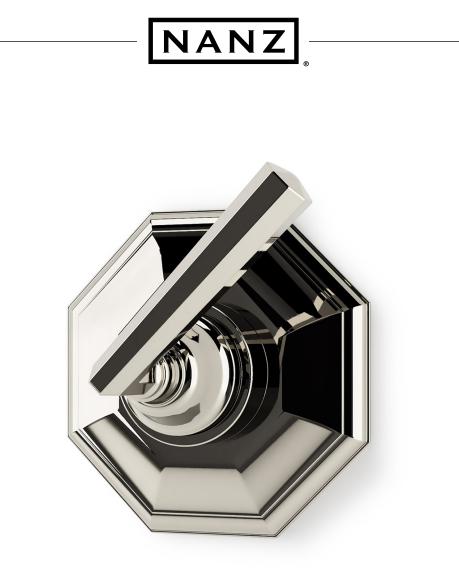

## Shower Set 39

The Nanz Thermostatic Valve is manufactured in solid brass and features FLUHS ceramic valve cartridges. Matching bath and basin fittings are offered, as are coordinating bath accessories and cabinetry. Matching bath and basin fittings are offered, as are coordinating bath accessories and cabinetry. Combining the neoclassical lexicon of the octagon and the ogival curve, the Nanz Octavio collection is a popular choice for both traditional and transitional interiors. A variety of bath friendly finishes are offered. Contact one of our offices for more information and assistance with specification.

| Backplate:       | 5"x5"         |
|------------------|---------------|
| Lever Style:     | AQ-V2091.5307 |
| Backplate Style: | AQ-PT.087     |
| Collection:      | Octavio       |

- NEW YORK BOSTON CHICAGO MIAMI LOS ANGELES SAN FRANCISCO LONDON -