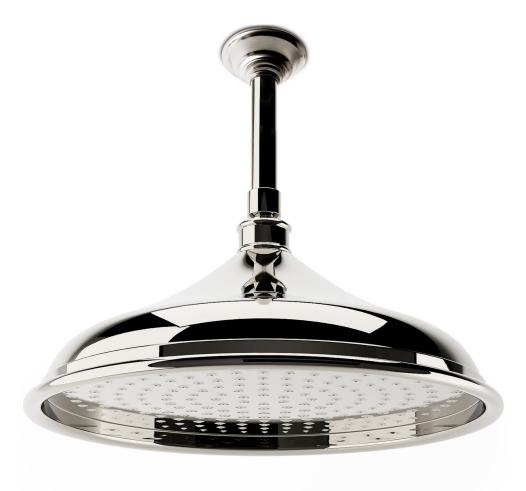

## Shower Head 16

The plumbing collection from The Nanz Company offers custom bath, shower and basin fittings to designers and builders for high end projects. All fittings are constructed from solid brass and are equipped with precision manufactured valves designed to prevent scalding and conserve water. Configurations for shower and bath controls may be customized by choosing from our diverse range of handles, bells, and backplates. Shower heads can be paired with corresponding flanges and tub fillers, as well as bath accessories and cabinetry. A variety of finishes are offered. Contact one of our offices for more information and assistance with specification.

Diameter: 12

Projection: 9-11/64"

Product Code: AQ-SH17.SA20.5307

Collection: Moderne

© 1989 - 2022 ALL RIGHTS RESERVED