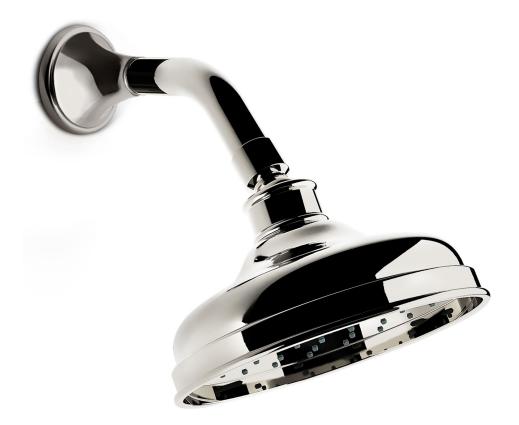

## Shower Head 14

The plumbing collection from The Nanz Company offers custom bath, shower and basin fittings to designers and builders for high end projects. All fittings are constructed from solid brass and are equipped with precision manufactured valves designed to prevent scalding and conserve water. Configurations for shower and bath controls may be customized by choosing from our diverse range of handles, bells, and backplates. Shower heads can be paired with corresponding flanges and tub fillers, as well as bath accessories and cabinetry. A variety of finishes are offered. Contact one of our offices for more information and assistance with specification.

Diameter:

Projection: 10-7/8

Product Code: AQ-SH15.SA7.5008

Collection: Functional

© 1989 - 2022 ALL RIGHTS RESERVED