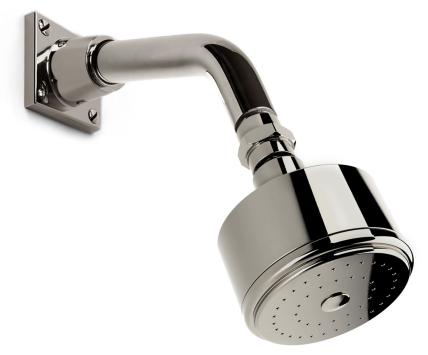

## Shower Head 12

The plumbing collection from The Nanz Company offers custom bath, shower and basin fittings to designers and builders for high end projects. All fittings are constructed from solid brass and are equipped with precision manufactured valves designed to prevent scalding and conserve water. Configurations for shower and bath controls may be customized by choosing from our diverse range of handles, bells, and backplates. Shower heads can be paired with corresponding flanges and tub fillers, as well as bath accessories and cabinetry. A variety of finishes are offered. Contact one of our offices for more information and assistance with specification.

Diameter: 3-1/32"

Projection: 9-3/4

Product Code: AQ-SH23.SA7.5506

Collection: Bauhaus

© 1989 - 2022 ALL RIGHTS RESERVED