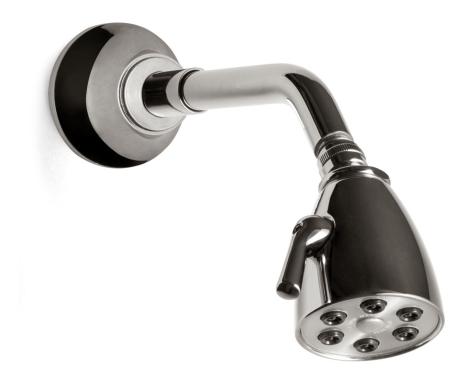

## Shower Head 11

The plumbing collection from The Nanz Company offers custom bath, shower and basin fittings to designers and builders for high end projects. All fittings are constructed from solid brass and are equipped with precision manufactured valves designed to prevent scalding and conserve water. Configurations for shower and bath controls may be customized by choosing from our diverse range of handles, bells, and backplates. Shower heads can be paired with corresponding flanges and tub fillers, as well as bath accessories and cabinetry. A variety of finishes are offered. Contact one of our offices for more information and assistance with specification.

Diameter: 2-3/4

Projection:

Product Code: AQ-SH4.SA7.5030

Collection: Domus

© 1989 - 2022 ALL RIGHTS RESERVED