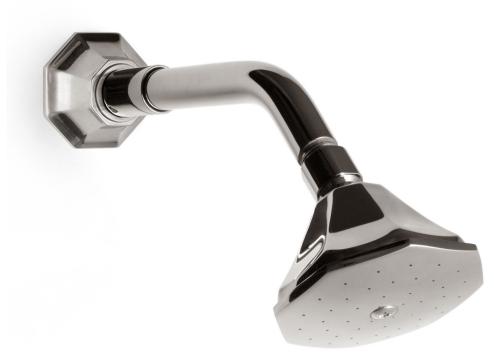

## Shower Head 10

The plumbing collection from The Nanz Company offers custom bath, shower and basin fittings to designers and builders for high end projects. All fittings are constructed from solid brass and are equipped with precision manufactured valves designed to prevent scalding and conserve water. Configurations for shower and bath controls may be customized by choosing from our diverse range of handles, bells, and backplates. Shower heads can be paired with corresponding flanges and tub fillers, as well as bath accessories and cabinetry. A variety of finishes are offered. Contact one of our offices for more information and assistance with specification.

Diameter: 3-3/4"

Projection: 9-1/

Product Code: AQ-SH28.SA7.5595

Collection: American Revival. Octavio

© 1989 - 2022 ALL RIGHTS RESERVED