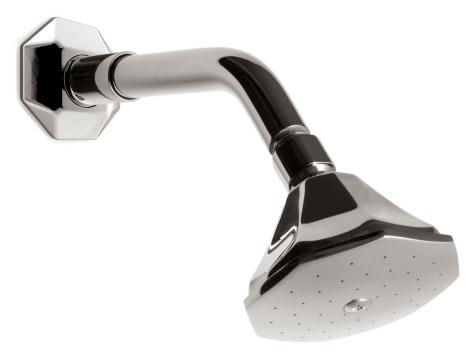

## Shower Head 09

The plumbing collection from The Nanz Company offers custom bath, shower and basin fittings to designers and builders for high end projects. All fittings are constructed from solid brass and are equipped with precision manufactured valves designed to prevent scalding and conserve water. Configurations for shower and bath controls may be customized by choosing from our diverse range of handles, bells, and backplates. Shower heads can be paired with corresponding flanges and tub fillers, as well as bath accessories and cabinetry. A variety of finishes are offered. Contact one of our offices for more information and assistance with specification.

Diameter: 3-3/4"

Projection: 9-1/2

Product Code: AQ-SH28.SA7.5844

Collection: Prismatic

© 1989 - 2022 ALL RIGHTS RESERVED