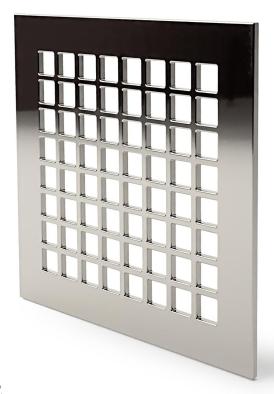

## Shower Drain 82

The plumbing collection from The Nanz Company offers custom bath, shower and basin fittings to designers and builders for high end projects. All fittings are constructed from solid brass and are equipped with precision manufactured valves designed to prevent scalding and conserve water. Configurations for shower and bath controls may be customized by choosing from our diverse range of handles, bells, and backplates. Shower heads can be paired with corresponding flanges and tub fillers, as well as bath accessories and cabinetry. A variety of finishes are offered. Contact one of our offices for more information and assistance with specification.

Height x Width: 5"x5

Depth: 1/8

Product Code: AQ-DR21

989 - 2022 ALL RIGHTS RESERVED