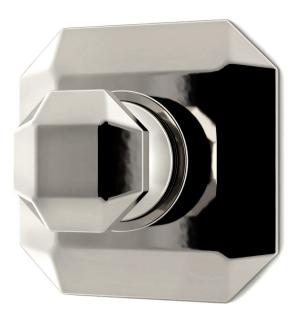

## Shower Set 43

The Nanz Thermostatic Valve is manufactured in solid brass and features FLUHS ceramic valve cartridges. Matching bath and basin fittings are offered, as are coordinating bath accessories and cabinetry. Matching bath and basin fittings are offered, as are coordinating bath accessories and cabinetry. Originally fashioned for a late 80s showhouse, the faceted surfaces of the Nanz prismatic collection were inspired by the art of the stone cutter. Joined with a matching set of complementary components the collections can be used throughout a project and is another wonderful example of a highly versatile transitional design style. A variety of bath friendly finishes are offered. Contact one of our offices for more information and assistance with specification.

Backplate: 4-7/8" x 4-7/8"

Projection:

Knob Style: AQ-T1013.5008

Backplate Style: AQ-PT.097

> Collection: Prismatic

© 1989 - 2022 ALL RIGHTS RESERVED