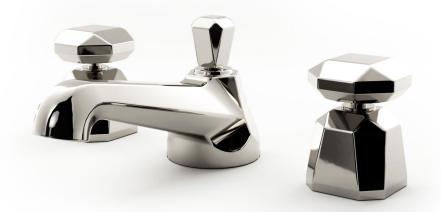

## Basin Set 12

The Nanz Tri-Mount Short Basin Deck is manufactured in solid brass and features FLUHS ceramic valve cartridges. Our basin sets may be customized by choosing from our varied range of handles, spouts, bells, bonnets and rod finials. Matching bath and shower fittings are offered, as are coordinating bath accessories and cabinetry. Originally fashioned for a late 80s show-house, the faceted surfaces of the Nanz Prismatic collection were inspired by the art of the stone cutter. Joined with a matching set of complementary components the collections can be used throughout a project and is another wonderful example of a highly versatile transitional design style. A variety of bath friendly finishes are offered. Contact one of our offices for more information and assistance with specification.