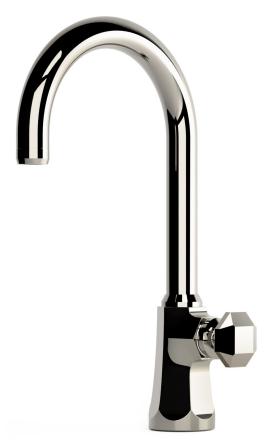

## Kitchen Monoblock 03

The Nanz Monoblock Kitchen Faucet features a single control for volume as well as temperature. Turn for temperature-tilt to control volume. Fluhs valves assure balanced pressure and anti scald features. Tension is perfect for just the right feel. A separate hand spray is also available. Originally fashioned for a late 80s showhouse, the faceted surfaces of the Nanz prismatic collection were inspired by the art of the stone cutter. Joined with a matching set of complementary components the collections can be used throughout a project and is another wonderful example of a highly versatile transitional design style. Selected examples appear below. A variety of bath friendly finishes are offered. Contact one of our offices for more information and assistance with specification.

Spout Height: 10

Spout Projection: 8

Knob Style: No 101

Collection: Prismatic

Product Code: AQ-SKM9.1013.D5

© 1989 - 2022 ALL RIGHTS RESERVED