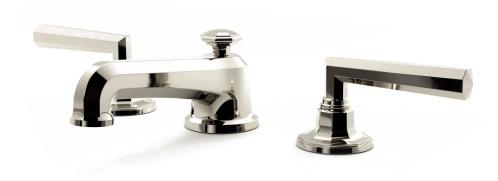

## Basin Set 31

The Nanz Tri-Mount Short Basin Deck is manufactured in solid brass and features FLUHS ceramic valve cartridges. Our basin sets may be customized by choosing from our varied range of handles, spouts, bells, bonnets and rod finials. Matching bath and shower fittings are offered, as are coordinating bath accessories and cabinet hardware. Combining the neoclassical lexicon of the octagon and the ogival curve, the Nanz Octavio collection is a popular choice for both traditional and transitional interiors. A variety of bath friendly finishes are offered. Contact one of our offices for more information and assistance with specification.

Handle Height: 2-7/8

Spout Height:

Spout Projection:

Lever Style: AQ-2091.S5914

Spout Style: AQ-SBD7.L10

© 1989 - 2022 ALL RIGHTS RESERVED