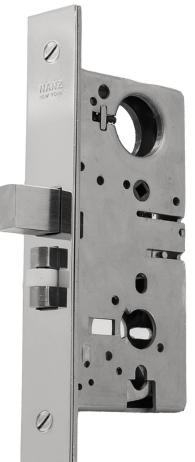

## N°7400RL

The No 7400RL Series full mortise auxiliary bolt with roller latch, used in conjunction with an entry or privacy lockset, can be configured to operate cylinder-by-cylinder, cylinder-by-thumbturn, or thumbturn-by-emergency release. Also available as a full mortise roller latch for passage and closet. The face plate measures 8"x1-1/4" with backsets of 1-1/2", 1-3/4", 2", and 2-1/4" available. All NANZ plated and patinated finishes are available.

Height: 8" Width: 1-1/4"

NEW YORK BOSTON CHICAGO MIAMI LOS ANGELES SAN FRANCISCO LONDON -

NANZ & COMPANY 121 VARICK STREET NEW YORK NY 10013 212 367 7000 NANZ.COM