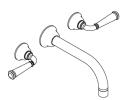

## Tub Set 330

The bespoke plumbing collection from The Nanz Company offers custom bath, shower and basin fittings to designers and builders for high end projects. All fittings are constructed from solid brass and are equipped with precision manufactured valves designed to prevent scalding and conserve water. Configurations for shower and bath controls may be customized by choosing from our diverse range of handles, bells, and backplates. Shower heads can be paired with corresponding flanges and tub fillers, as well as bath accessories and cabinetry. A variety of finishes are offered. Contact one of our offices for more information and assistance with specification.

Handle Height: 3-3/8"

Spout Projection:

Lever Style: AQ-2013.S5307

AQ-STUW3.5307.D0 Spout Style:

Georgian Collection:

© 1989 - 2022 ALL RIGHTS RESERVED