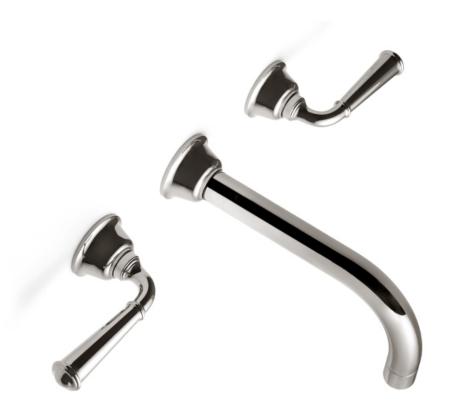

## Tub Set 330

The bespoke plumbing collection from The Nanz Company offers custom bath, shower and basin fittings to designers and builders for high end projects. All fittings are constructed from solid brass and are equipped with precision manufactured valves designed to prevent scalding and conserve water. Configurations for shower and bath controls may be customized by choosing from our diverse range of handles, bells, and backplates. Shower heads can be paired with corresponding flanges and tub fillers, as well as bath accessories and cabinetry. A variety of finishes are offered. Contact one of our offices for more information and assistance with specification.

Handle Height: 3-3/8"

Spout Projection:

Lever Style: AQ-2013.S5307

AQ-STUW3.5307.D0 Spout Style:

Georgian Collection:

© 1989 - 2022 ALL RIGHTS RESERVED