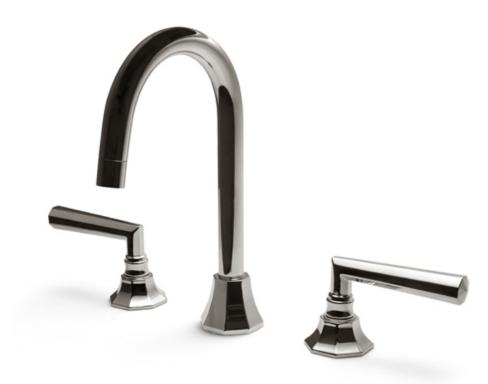

## Basin Set 145

Designed for 3-hole basin decks, this widespread set is constructed from solid brass and features FLUHS manufactured ceramic valve cartridges. Widespread configurations may be customized by choosing from our diverse range of handles, faucets, bells, bonnets and rod finials. Matching bath and shower fittings are offered, as are coordinating bath accessories and cabinetry. A variety of finishes are offered. Contact one of our offices for more information and assistance with specification.

Handle Height: 2-7/

Spout Height: 9-7/8"

Spout Projection: 5-1/2"

Lever Style: AQ-2091.S5595

Spout Style: AQ-SBD3.5595.D0

1989 - 2022 ALL RIGHTS RESERV