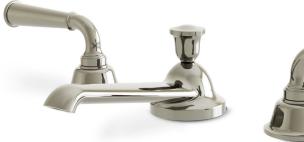

## Basin Set 132

Designed for 3-hole basin decks, this widespread set is constructed from solid brass and features FLUHS manufactured ceramic valve cartridges. Widespread configurations may be customized by choosing from our diverse range of handles, faucets, bells, bonnets and rod finials. Matching bath and shower fittings are offered, as are coordinating bath accessories and cabinetry. A variety of finishes are offered. Contact one of our offices for more information and assistance with specification.

Lever Style: AQ-2013.S5307

Spout Style: AQ-SBD6.L4

Handle Height: 3-1/4

Spout Height: 2-7/8"

Spout Projection: 5-1/2"

© 1989 - 2022 ALL RIGHTS RESERVED