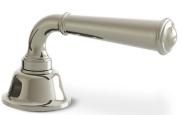

Lever Style: AQ-2013.S5307

Spout Style: AQ-SBD6.L4

Handle Height: 3-1/4

Spout Height: 2-7/8"

Spout Projection: 5-1/2"

© 1989 - 2022 ALL RIGHTS RESERVED