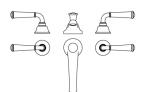

## Basin Set 132

Designed for 3-hole basin decks, this widespread set is constructed from solid brass and features FLUHS manufactured ceramic valve cartridges. Widespread configurations may be customized by choosing from our diverse range of handles, faucets, bells, bonnets and rod finials. Matching bath and shower fittings are offered, as are coordinating bath accessories and cabinetry. A variety of finishes are offered. Contact one of our offices for more information and assistance with specification.