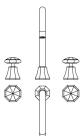

Handle Height:

Spout Height:

Spout Projection:

Knob Style: AQ-1240.T5595

AQ-SBD3.5595.D0 Spout Style: