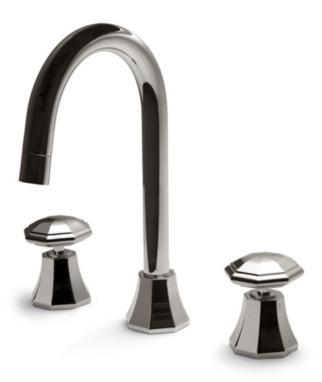

## Basin Set 78

Designed for 3-hole basin decks, this widespread set is constructed from solid brass and features FLUHS manufactured ceramic valve cartridges. Widespread configurations may be customized by choosing from our diverse range of handles, faucets, bells, bonnets and rod finials. Matching bath and shower fittings are offered, as are coordinating bath accessories and cabinetry. A variety of finishes are offered. Contact one of our offices for more information and assistance with specification.

Handle Height:

Spout Height:

Spout Projection:

Knob Style: AQ-1240.T5595

AQ-SBD3.5595.D0 Spout Style: