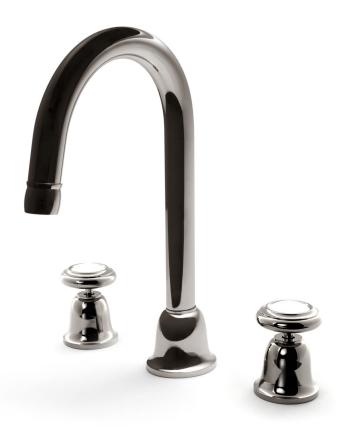

## Basin Set 24

Designed for 3-hole basin decks, this widespread set is constructed from solid brass and features FLUHS manufactured ceramic valve cartridges. Widespread configurations may be customized by choosing from our diverse range of handles, faucets, bells, bonnets and rod finials. Matching bath and shower fittings are offered, as are coordinating bath accessories and cabinetry. A variety of finishes are offered. Contact one of our offices for more information and assistance with specification.

Handle Height: 3-1/8

Spout Height: 9-7/

Spout Projection: 5-1/2

Knob Style: AQ-1014.T5307 PC

Spout Style: AQ-SBD3.5307.D0

989 - 2022 ALL RIGHTS RESERVED