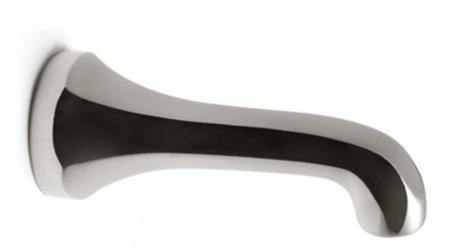

## Spout 02

The plumbing collection from The Nanz Company offers custom bath, shower and basin fittings to designers and builders for high end projects. All fittings are constructed from solid brass and are equipped with precision manufactured valves designed to prevent scalding and conserve water. Configurations for shower and bath controls may be customized by choosing from our diverse range of handles, bells, and backplates. Shower heads can be paired with corresponding flanges and tub fillers, as well as bath accessories and cabinetry. A variety of finishes are offered. Contact one of our offices for more information and assistance with specification.

Spout Projection: 6-3/4

Product Code: AQ-STUW9

© 1989 - 2022 ALL RIGHTS RESERVED