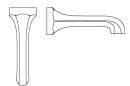

## Spout 02

The plumbing collection from The Nanz Company offers custom bath, shower and basin fittings to designers and builders for high end projects. All fittings are constructed from solid brass and are equipped with precision manufactured valves designed to prevent scalding and conserve water. Configurations for shower and bath controls may be customized by choosing from our diverse range of handles, bells, and backplates. Shower heads can be paired with corresponding flanges and tub fillers, as well as bath accessories and cabinetry. A variety of finishes are offered. Contact one of our offices for more information and assistance with specification.

Spout Projection: 6-3/4

Product Code: AQ-STUW9

© 1989 - 2022 ALL RIGHTS RESERVED