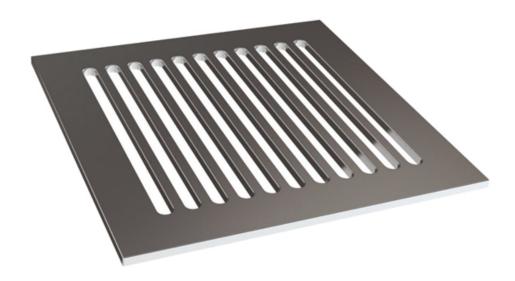

## Shower Drain 80

The plumbing collection from The Nanz Company offers custom bath, shower and basin fittings to designers and builders for high end projects. All fittings are constructed from solid brass and are equipped with precision manufactured valves designed to prevent scalding and conserve water. Configurations for shower and bath controls may be customized by choosing from our diverse range of handles, bells, and backplates. Shower heads can be paired with corresponding flanges and tub fillers, as well as bath accessories and cabinetry. A variety of finishes are offered. Contact one of our offices for more information and assistance with specification.

Height:

Width:

Projection: 1/8

Product Code: AQ-DR20

© 1989 - 2022 ALL RIGHTS RESERVED