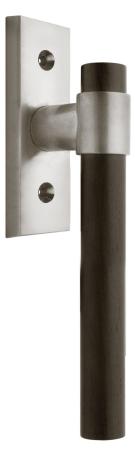

## Nº 9506

The N° 9506 is a simple lever designed to operate "Lift and Slide" doors. The escutcheon incorporates a positive stop mechanism that holds the lever in a locked or operable position. The detail on the face of the shank and the edge of the escutcheon keeps it from looking too severe and makes it suitable for a variety of different styles and interiors. All Nanz plated and patinated finishes are available.

| Length:     | 7"       |        |
|-------------|----------|--------|
| Backplate:  | 4-1/2" x | 1-1/2" |
| Collection: | Minimal  |        |
|             |          |        |

– NEW YORK BOSTON CHICAGO MIAMI LOS ANGELES SAN FRANCISCO LONDON –