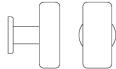

## Nº 8284

The No 8284 handle is manufactured in our Long Island factory. The Nanz factory employs lost wax shell casting, CNC machining, electroplating and the traditional hand finishing techniques of polishing, texturing, patination, and relieving. Our design team creates proprietary one of a kind designs and revives great American designs, allowing for inspiring antiques to take advantage of technological advancements. Handle and trim combinations are essentially limitless. This No 8284 is shown in Burnished Brass finish, and all Nanz plated and patinated finishes are available.



Projection: 1-1/2

Height x Width: 2"x 7/8"

© 1989 - 2022 ALL RIGHTS RESERVED