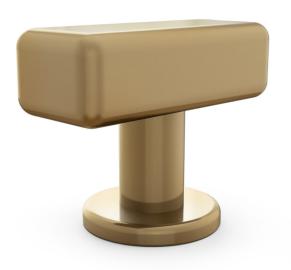

## Nº 8284

The No 8284 handle is manufactured in our Long Island factory. The Nanz factory employs lost wax shell casting, CNC machining, electroplating and the traditional hand finishing techniques of polishing, texturing, patination, and relieving. Our design team creates proprietary one of a kind designs and revives great American designs, allowing for inspiring antiques to take advantage of technological advancements. Handle and trim combinations are essentially limitless. This No 8284 is shown in Burnished Brass finish, and all Nanz plated and patinated finishes are available.

Projection: 1-1/2

Height x Width: 2"x 7/8"

© 1989 - 2022 ALL RIGHTS RESERVED