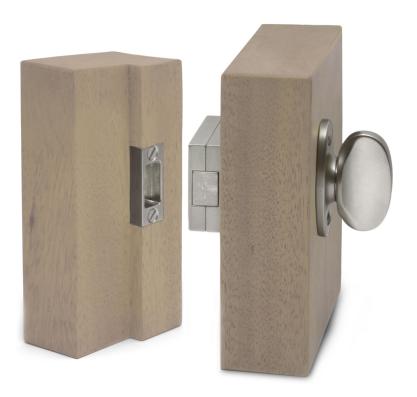

## Nº 7815

The No 7815 magnet latch is an upgraded version of current cabinet and cupboard latches. Since the mechanism operates via magnetic attraction, there is no resistance in the closing operation so the door need not be pushed into place, as with traditional cupboard latches. The strike and latch operate with minimal visual presence and grant a reassuring snap when reaching the closed position. The magnetic bolt is released using a thumbturn, which may be substituted with most Nanz cabinet knobs. This Nanz exclusive product is frequently specified for both yacht and air craft installations. Each component is available in all Nanz plated and patinated finishes. Please see our advertisement.