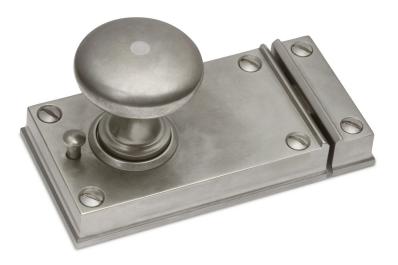

## Nº 7810

The No 7810 Every-Door™ Rim Latch is unique in that it is surface mounted and fully reversible. Shown with the No 1060 knob, the box features six exposed fasteners and a cavetto edge detail at its base. The Every-Door™ Rim Latch is available in both privacy and passage functions and is sprung for both knobs and levers making it suitable for a wide range of applications. All Nanz plated and patinated finishes are available. To order the No 7810 Every-Door™ Rim Latch, please call 212-367-7000 or email pricing@nanz.com Patent Pending.

Height: 2-1/4"

Width: 3-3/4"

Collection: American Revival