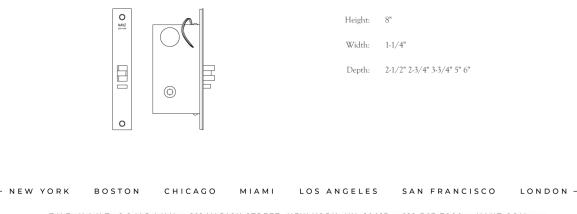

## Nº 7159MOT

The No 7159MOT full mortise motor drive electrified Entry lockset, typically specified for storerooms and wine cellars, is operated by a key only outside and handle only inside. This lockset can be special ordered with lock out privacy, allowing a thumbturn on the interior to over ride the electric function for added security. The voltage and security setting can be set in the field. This lockset incorporates an adjustable bevel faceplate and a three-piece anti-friction latch that is deadlocked by the auxiliary latch. This lockset is suitable for doors 1-3/4" thick or greater. When ordering, specify knob or lever function, and backset type. A strikeplate and wrought metal dustbox are provided. The lockset can be delivered with any Nanz handle and cylinder. All Nanz plated and patinated finishes are available.