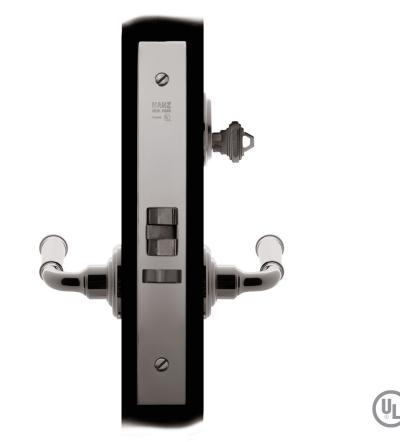

## Nº 7159MOT

The No 7159MOT full mortise motor drive electrified Entry lockset, typically specified for storerooms and wine cellars, is operated by a key only outside and handle only inside. This lockset can be special ordered with lock out privacy, allowing a thumbturn on the interior to over ride the electric function for added security. The voltage and security setting can be set in the field. This lockset incorporates an adjustable bevel faceplate and a three-piece anti-friction latch that is deadlocked by the auxiliary latch. This lockset is suitable for doors 1-3/4" thick or greater. When ordering, specify knob or lever function, and backset type. A strikeplate and wrought metal dustbox are provided. The lockset can be delivered with any Nanz handle and cylinder. All Nanz plated and patinated finishes are available.