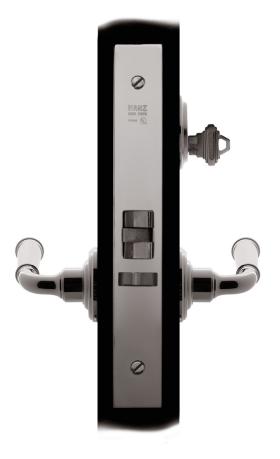

## Nº 7159M

The No 7159M full mortise Entry lockset, recommended for coastal residences and yachts, features all-stainless steel construction for corrosion resistance. It incorporates an adjustable bevel faceplate and a three piece anti-friction latch. This lockset is suitable for doors 1-3/4 thick or greater. A stainless steel strike plate and metal dustbox are provided. The lockset can be delivered with any Nanz handle, thumbturn, and cylinder. All finishes are available. This lock is UL Listed and has a 3 hour fire rating.

Height:

Width: 1-1/4

Depth: 2-1/2" 2-3/4"

© 1989 - 2022 ALL RIGHTS RESERVED