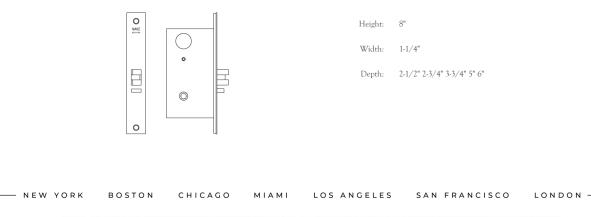

## Nº 7156

The No 7156 full mortise Entry lockset is often used on office, classroom, and storeroom doors. It is available in standard and extended backsets, and incorporates an adjustable bevel faceplate and a three piece anti-friction latch. The latch bolt is operated by a key outside or by lever on either side unless the outside lever is locked by the toggle. An auxiliary latch deadlocks the latch bolt when the door is closed. This lockset is suitable for doors 1-3/4" thick or greater. When ordering, specify knob or lever function, and backset type. A strike plate and wrought metal dustbox are provided. The lockset can be delivered with any Nanz handle, and cylinder. All finishes are available. This lock is UL Listed and has a 3 hour fire rating.