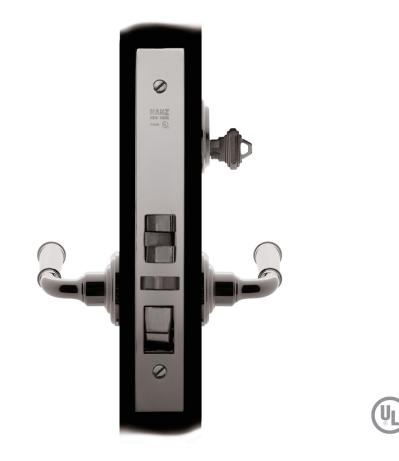

## Nº 7156

The No 7156 full mortise Entry lockset is often used on office, classroom, and storeroom doors. It is available in standard and extended backsets, and incorporates an adjustable bevel faceplate and a three piece anti-friction latch. The latch bolt is operated by a key outside or by lever on either side unless the outside lever is locked by the toggle. An auxiliary latch deadlocks the latch bolt when the door is closed. This lockset is suitable for doors 1-3/4" thick or greater. When ordering, specify knob or lever function, and backset type. A strike plate and wrought metal dustbox are provided. The lockset can be delivered with any Nanz handle, and cylinder. All finishes are available. This lock is UL Listed and has a 3 hour fire rating.