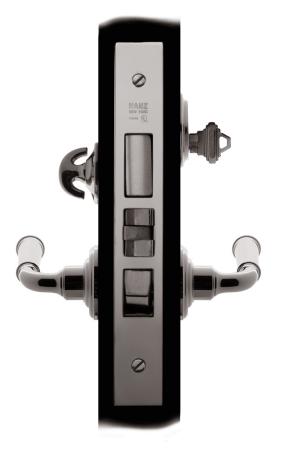

## Nº 7148

The No 7148 full mortise entry lockset, typically specified for apartments, is available in standard and extended backsets. The lockset incorporates an adjustable bevel faceplate and a three piece anti-friction latch. A toggle on the faceplate allows the exterior handle to retract the latch when flipped. This lockset is suitable for doors 1-3/4" thick or greater and has a 180-minute UL rating for fire doors. The lockset can be delivered with any Nanz handle, thumbturn, and cylinder. When ordering, specify knob or lever function, and backset style. A strike plate and wrought metal dustbox are provided. All finishes are available